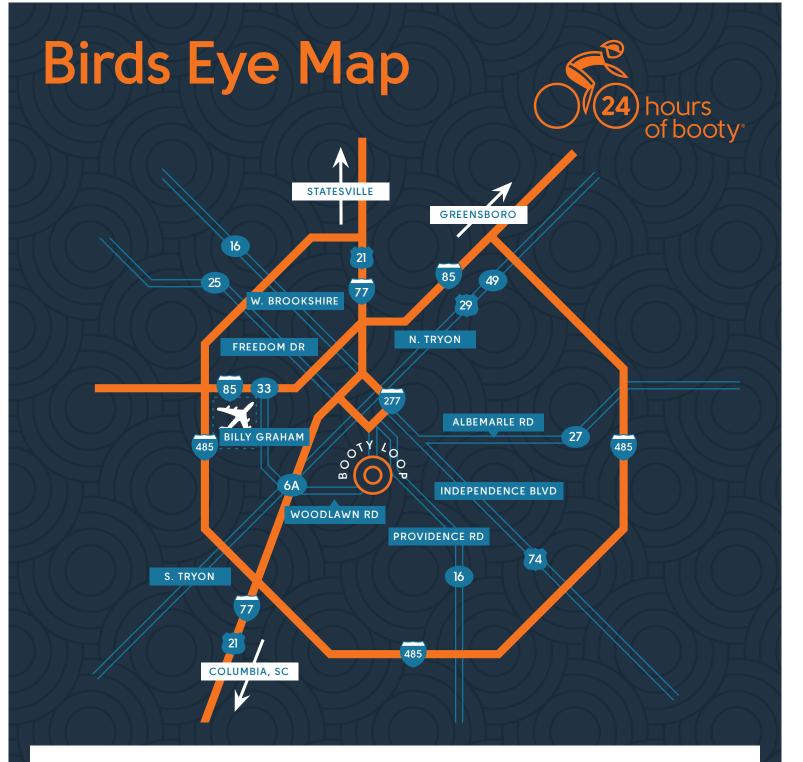

## From I-77

Take Woodlawn/Queens University of Charlotte exit 6A, South. Continue on Woodlawn Road... then follow "From Woodlawn Road" Directions below.

## From I-85 and the Airport

Take Billy Graham Parkway exit 33, South. At the intersection of the Parkway and S. Tryon, the Parkway changes to Woodlawn Road...then follow "From Woodlawn Road" Directions below.

## From Woodlawn Road

Continue on Woodlawn Road for 2.5 miles to Selwyn Avenue. There is a Queens University of Charlotte sign just before Selwyn Avenue. Turn left on Selwyn and continue for 0.8 miles and turn right on Queens Road East. In 0.8 miles turn left onto Selwyn, then right on Wellesley Avenue and follow signs and volunteers to parking or gear drop.